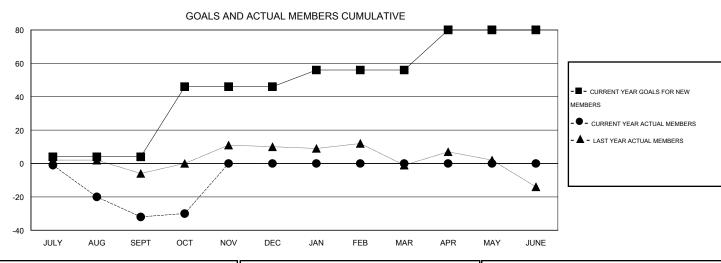

## MONTHLY MEMBERSHIP PROGRESS REPORT

District 14 N

Results as of: 10/31/2015

## LOCATION PENNSYLVANIA

GMT CA 1

| Clubs                 |                  |           |                  |                  | Members               |                    |                                     |                    |                  |  |
|-----------------------|------------------|-----------|------------------|------------------|-----------------------|--------------------|-------------------------------------|--------------------|------------------|--|
| RESULTS FOR 2015-2016 |                  |           |                  |                  | RESULTS FOR 2015-2016 |                    |                                     |                    |                  |  |
| QUARTER               | NEW CLUB<br>GOAL | NEW CLUBS | DROPPED<br>CLUBS | NET<br>GAIN/LOSS | QUARTER               | NEW MEMBER<br>GOAL | CHARTER AND<br>NEW MEMBERS<br>ADDED | DROPPED<br>MEMBERS | NET<br>GAIN/LOSS |  |
| JULY/AUG/SEPT         | 0                | 0         | 3                | -3               | JULY/AUG/SEPT         | 4                  | 21                                  | 53                 | -32              |  |
| OCT/NOV/DEC           | 1                | 0         | 0                | 0                | OCT/NOV/DEC           | 42                 | 14                                  | 12                 | 2                |  |
| JAN/FEB/MAR           | 0                | 0         | 0                | 0                | JAN/FEB/MAR           | 10                 | 0                                   | 0                  | 0                |  |
| APR/MAY/JUNE          | 0                | 0         | 0                | 0                | APR/MAY/JUNE          | 24                 | 0                                   | 0                  | 0                |  |